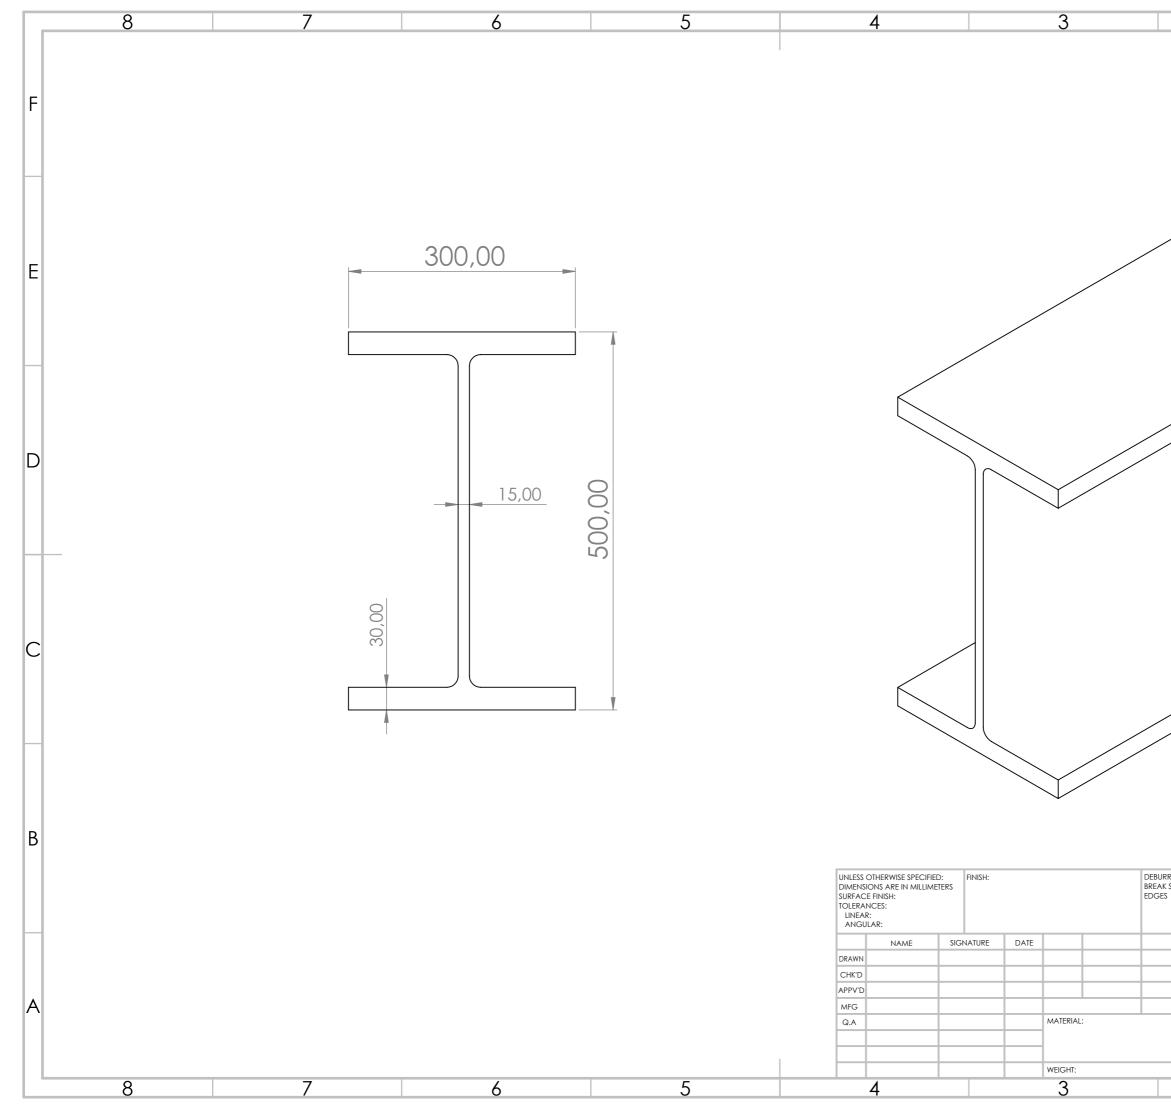

|       |                     |              | -          | _                   |
|-------|---------------------|--------------|------------|---------------------|
|       | 2                   |              | 1          |                     |
|       |                     |              |            | $\sim$              |
|       |                     |              |            |                     |
|       |                     |              |            |                     |
|       |                     |              |            |                     |
|       |                     | /            |            |                     |
|       |                     |              |            | F                   |
|       |                     |              |            |                     |
|       |                     |              |            |                     |
|       |                     |              |            |                     |
|       |                     |              |            |                     |
|       |                     |              |            |                     |
|       |                     |              |            |                     |
|       |                     |              |            |                     |
| /     |                     |              |            |                     |
|       |                     |              |            | $\prime$            |
|       |                     |              |            | И                   |
|       |                     |              |            | 1                   |
|       |                     |              |            | E                   |
|       |                     | /            |            |                     |
|       |                     |              |            |                     |
|       |                     |              |            |                     |
|       |                     |              |            |                     |
|       |                     |              |            |                     |
|       |                     |              |            |                     |
|       |                     |              |            |                     |
|       |                     |              |            |                     |
|       | //                  |              |            |                     |
| /     |                     |              |            |                     |
| / /   |                     |              |            |                     |
|       |                     |              |            |                     |
|       |                     |              |            |                     |
|       |                     |              |            | D                   |
|       |                     |              |            |                     |
|       |                     |              |            |                     |
|       |                     |              |            |                     |
|       |                     |              |            | $\boldsymbol{\vee}$ |
|       |                     |              | /          | 1 /                 |
|       |                     |              |            |                     |
|       |                     |              |            |                     |
|       |                     |              |            |                     |
|       |                     |              |            |                     |
|       |                     |              |            |                     |
|       |                     |              |            |                     |
|       |                     |              |            |                     |
|       |                     |              |            |                     |
|       |                     |              |            | С                   |
|       |                     |              |            | $\sim$              |
|       |                     |              |            |                     |
|       |                     |              |            |                     |
|       |                     |              |            |                     |
| / /   |                     |              |            |                     |
|       |                     |              |            |                     |
|       |                     |              |            |                     |
|       |                     |              |            |                     |
|       |                     |              |            |                     |
|       |                     |              |            |                     |
|       |                     |              |            |                     |
|       |                     |              |            |                     |
|       |                     |              |            |                     |
|       |                     |              |            | В                   |
|       |                     |              |            |                     |
|       |                     |              |            |                     |
| R AND |                     |              |            | 1                   |
| SHARP | DO NOT SCALE DRAWIN | REV REV      | /ISION     |                     |
| '     |                     |              |            |                     |
|       |                     |              |            |                     |
|       |                     |              |            |                     |
| 1     | TITLE:              |              |            |                     |
|       |                     |              |            |                     |
|       |                     |              |            |                     |
|       |                     |              |            |                     |
|       |                     |              |            |                     |
|       |                     |              |            | A                   |
| 1     |                     |              | Nh A3      |                     |
|       | Binten H            | 4F 5M        | $h \mid 2$ |                     |
|       |                     |              |            | 1                   |
|       | SCALE:1:20          |              |            | 1                   |
|       |                     | SHEET 1 OF 1 | 1          | - J - J -           |
|       | 2                   |              | 1          |                     |
|       |                     |              |            |                     |